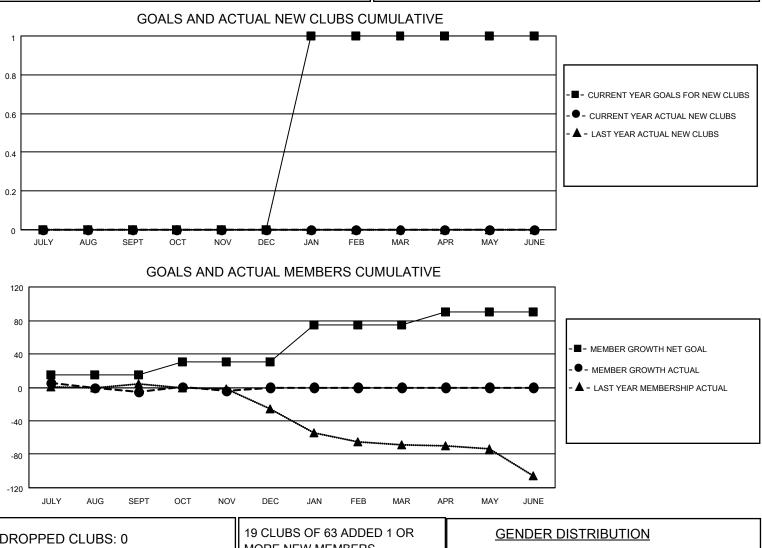

## LOCATION MINNESOTA

District 5M 11

Results as of: 11/30/2022

|                       | Club          | S         |               |                       | Men                     | nbers                   |                                                    |
|-----------------------|---------------|-----------|---------------|-----------------------|-------------------------|-------------------------|----------------------------------------------------|
| RESULTS FOR 2022-2023 |               |           |               | RESULTS FOR 2022-2023 |                         |                         |                                                    |
| QUARTER               | NEW CLUB GOAL | NEW CLUBS | DROPPED CLUBS | QUARTER               | /BER GROWTH NET<br>GOAL | MEMBER GROWTH<br>ACTUAL | DROPPED<br>MEMBERS ACTUAL<br>(including transfers) |
| JULY/AUG/SEPT         | 0             | 0         | 0             | JULY/AUG/SEPT         | 15                      | 35                      | 26                                                 |
| OCT/NOV/DEC           | 0             | 0         | 0             | OCT/NOV/DEC           | 15                      | 27                      | 20                                                 |
| JAN/FEB/MAR           | 1             | 0         | 0             | JAN/FEB/MAR           | 45                      | 0                       | 0                                                  |
| APR/MAY/JUNE          | 0             | 0         | 0             | APR/MAY/JUNE          | 15                      | 0                       | 0                                                  |

| DROPPED CLUBS: 0 |    | MORE NEW MEMBERS          | GENDER DISTRIBUTION       |                |
|------------------|----|---------------------------|---------------------------|----------------|
|                  |    |                           | MALE                      | 1,121 (69.67%) |
|                  |    |                           | FEMALE                    | 488 (30.33%)   |
| DROPPED MEMBERS  |    |                           | NON BINARY                | 0 (0.00%)      |
|                  | _  |                           | PREFER NOT TO ANSWER      | 0 (0.00%)      |
| DECEASED         | 6  |                           |                           |                |
| CLUB CANCELLED   | 0  | CLICK HERE FOR CUMULATIVE | TOTAL FAMILY UNIT MEMBERS | s 326          |
| OTHER            | 40 | MEMBERSHIP DATA           |                           |                |
| TOTAL            | 46 |                           | FAMILY MEMBERS PAYING HA  | LF DUES 166    |
|                  |    |                           |                           |                |
|                  |    |                           |                           |                |